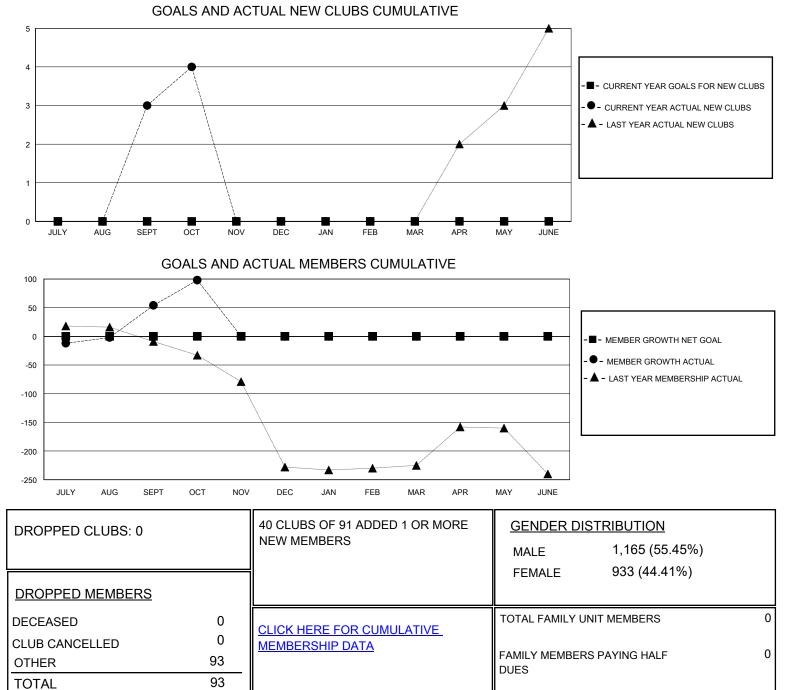

## MONTHLY MEMBERSHIP PROGRESS REPORT

District 404 B2

Results as of: 10/31/2024

| GMT:                  | LOCATION NIGERIA |           |               |                       |                        |                         | GMT CA                                             |
|-----------------------|------------------|-----------|---------------|-----------------------|------------------------|-------------------------|----------------------------------------------------|
| Clubs                 |                  |           |               | Members               |                        |                         |                                                    |
| RESULTS FOR 2024-2025 |                  |           |               | RESULTS FOR 2024-2025 |                        |                         |                                                    |
| QUARTER               | NEW CLUB GOAL    | NEW CLUBS | DROPPED CLUBS | QUARTER MEM           | BER GROWTH NET<br>GOAL | MEMBER GROWTH<br>ACTUAL | DROPPED<br>MEMBERS ACTUAL<br>(including transfers) |
| JULY/AUG/SEPT         | 0                | 3         | 0             | JULY/AUG/SEPT         | 0                      | 178                     | 78                                                 |
| OCT/NOV/DEC           | 0                | 1         | 0             | OCT/NOV/DEC           | 0                      | 59                      | 15                                                 |
| JAN/FEB/MAR           | 0                | 0         | 0             | JAN/FEB/MAR           | 0                      | 0                       | 0                                                  |
| APR/MAY/JUNE          | 0                | 0         | 0             | APR/MAY/JUNE          | 0                      | 0                       | 0                                                  |